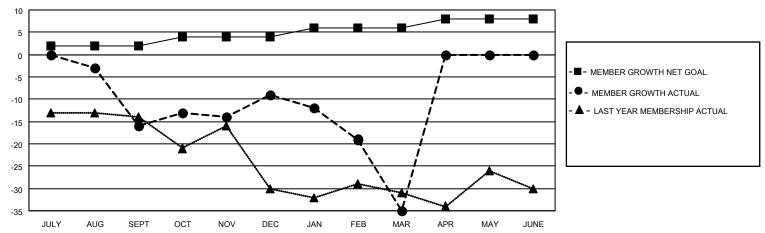

## District 5M 13

| Clubs         |               |             |               | Members               |                         |                         |                                                    |  |
|---------------|---------------|-------------|---------------|-----------------------|-------------------------|-------------------------|----------------------------------------------------|--|
|               | RESULTS FOR   | R 2020-2021 |               | RESULTS FOR 2020-2021 |                         |                         |                                                    |  |
| QUARTER       | NEW CLUB GOAL | NEW CLUBS   | DROPPED CLUBS | QUARTER MEN           | MBER GROWTH NET<br>GOAL | MEMBER GROWTH<br>ACTUAL | DROPPED<br>MEMBERS ACTUAL<br>(including transfers) |  |
| JULY/AUG/SEPT | 0             | 0           | 0             | JULY/AUG/SEPT         | 2                       | 5                       | 21                                                 |  |
| OCT/NOV/DEC   | 0             | 0           | 0             | OCT/NOV/DEC           | 2                       | 39                      | 28                                                 |  |
| JAN/FEB/MAR   | 1             | 0           | 1             | JAN/FEB/MAR           | 2                       | 3                       | 28                                                 |  |
| APR/MAY/JUNE  | 0             | 0           | 0             | APR/MAY/JUNE          | 2                       | 0                       | 0                                                  |  |

#### GOALS AND ACTUAL MEMBERS CUMULATIVE

| DROPPED CLUBS: 1  |    | 13 CLUBS OF 50 ADDED 1 OR MORE | GENDER DISTRIBUTION             |              |     |
|-------------------|----|--------------------------------|---------------------------------|--------------|-----|
|                   |    | NEW MEMBERS                    | MALE                            | 710 (75.37%) |     |
|                   |    |                                | FEMALE                          | 232 (24.63%) |     |
| DROPPED MEMBERS   |    |                                |                                 | , ,          |     |
| DECEASED          | 8  | CLICK HERE FOR CUMULATIVE      | TOTAL FAMILY UNIT MEMBERS       |              | 189 |
| CLUB CANCELLED 13 |    | MEMBERSHIP DATA                |                                 |              | 0.5 |
| OTHER             | 56 |                                | FAMILY MEMBERS PAYING HALF DUES |              | 95  |
| TOTAL             | 77 |                                | DOES                            |              |     |